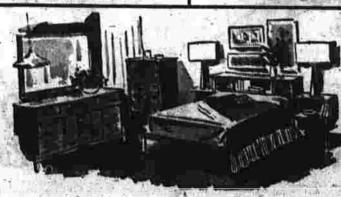

In Andurra Mahogany
Triple Dresser and Mirror,
Chest and Bookcase Bed. Also
Double Dresser and Mirror,
Chest and Bookcase Bed.
Reg. 399.00.
329.95

3-Pc. Gray Mahogany Bedroom Set

3-Pc. FRUITWOOD

3-Pc. Gray Mahogany Bedroom Double Dresser, Tilt Mirror, Chest, Bookcase Bed, Three left.

Reg. 342.00. 239.95 3-Pc. Gray Mahogany Bedroom Set Triple Dresser and Tilt Mirror, Chest and Bookcase Bed, One Reg. 859,95. 259.95 CASHA GRAY

Reg. \$298.00-NOW

Reg. \$421.00-NOW

3-Pc. MAHOGANY FINISH BEDROOM Double Dresser and Mirror, Chest and Bookcase Bed. On Legs. Brass Handles. Two left.

3-Pc. BRANDIED

TAN MAHOGANY

**BEDROOM SET** 

Reg. \$329.95-NOW

3-Pc. Italian Provincial CHERRY BEDROOM By Jamestown. Richly Historic William Penn Group. Double Dresser, Framed Mirror, Chest on Chest and Bed.

Reg. \$418.00-NOW 3-Pc. Solid Cherry Bedroom Double Dresser, Mirror, Chest on Chest and Panel Bed. Beg 429.00. 337.95

3-Pc. MAPLE From the Welsh Casual Collec-tion. Finish in Hazeltone, Triple Dresser, 8 drawers, 84" Frame Mirror, Chest on Chest 42", 9 Drawers Cannon Ball Poster Red.