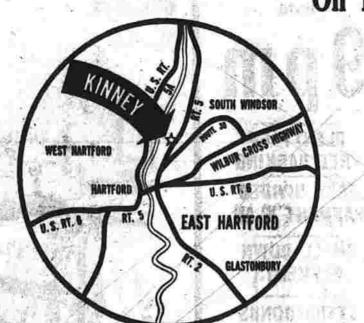

# AMERICA'S SHOWPLACE OF SHOE VALUES! **DRIVE OUT NOW!**

EAST HARTFORD, CONN. On Route 5 Next To Ten Pin Bowling Alleys

# FOLLOW THE CROWDS TO KINNEY

You will see a store so modern, so different . . . the newest concept in retailing . . . you will also see the greatest selection of shoe styles for the entire family all on open display for convenient, easy self-selection. Visit this fabulous shoe center and discover the new way to shop for shoes at Kinney's . . . where quality and value are assured. DRIVE OUT TODAY! Bring the entire family! Park with ease! Shop leisurely.

For Everyone! THURSDAY-FRIDAY-SATURDAY AT THE KINNEY HIGHWAY SHOE CENTER

for Boys and Girls!

**ATTRACTIVE PEN** 

and PENCIL SET

LOOK FOR THE KINNEY PYLON! OPEN TILL 9 EAST HARTFORD, CONN. On Route 5 Next To Ten Pin Bowling Alleys