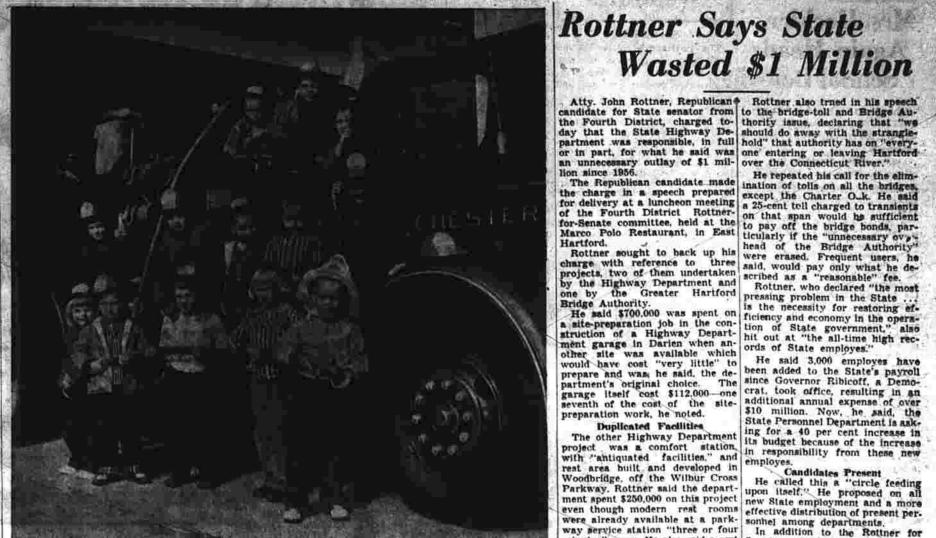

Wasted \$1 Million

Woodbridge, off the Wilbur Cross
Parkway. Rottner said the department apent \$250,000 on this project
even though modern rest rooms
were already available at a parkway service station "three or four
minutes" away. He also said a rest