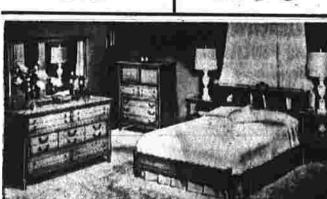

In Andurra Mahogany
Triple Dresser and Mirror,
Chest and Bookcase Bed. Also
Double Dresser and Mirror,
Chest and Bookcase Bed.
Reg. 399.00.
329.95

3-Pc. Gray Mahogany Bedroom Set

3-Pc. FRUITWOOD

3-Pc. Gray Mahogany Bedroom Double Dresser, Tilt Mirror, Chest, Bookcase Bed, Three left.

Reg. 342.00. 239.95 3-Pc. Gray Mahogany Bedroom Set Triple Dresser and Tilt Mirror, Chest and Bookcase Bed, One Reg. 859,95. 259.95 CASHA GRAY

Reg. \$298.00-NOW

Reg. \$421.00-NOW

3-Pc. MAHOGANY FINISH BEDROOM Double Dresser and Mirror, Chest and Bookcase Bed. On Legs. Brass Handles. Two left.

3-Pc. BRANDIED

TAN MAHOGANY

**BEDROOM SET** 

Reg. \$329.95-NOW

3-Pc. Italian Provincial CHERRY BEDROOM By Jamestown. Richly Historic William Penn Group. Double Dresser, Framed Mirror, Chest on Chest and Bed.

Reg. \$418.00-NOW 3-Pc. Solid Cherry Bedroom Double Dresser, Mirror, Chest on Chest and Panel Bed. Beg 429.00. 337.95

3-Pc. MAPLE From the Welsh Casual Collec-tion. Finish in Hazeltone, Triple Dresser, 8 drawers, 84" Frame Mirror, Chest on Chest 42", 9 Drawers Cannon Ball Poster Red.