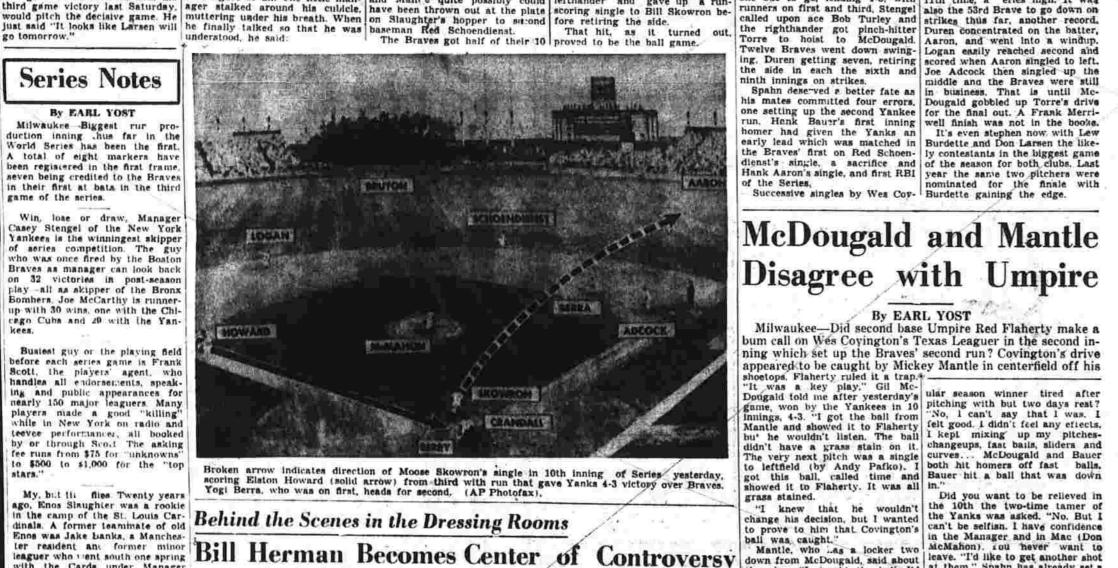

the fitty game mount of the fitty game mount of the fitty game from the mound in a six-run sixting and specific cases of the stress at 3-all, the Yankees from Manager Cases of Stengel down, feel and dispirated. The Grant falled to dim their enthusiasm.

"We're finally playing like we should," said Stengel. "The shoet is on the other foot, They're down the way for the run, we won't let up npw."

"One we won't let up npw."

"Cases's enthusiasm was shared they had dispirated they had single from the mound of the stress of the stress of the stress of the should," said Stengel. "The shoet is on the other foot, They're down the impression that they had the run, we won't let up npw."

"Cases's enthusiasm was shared they had single from the mound should be run, which is the stress of the stress



ago, Enos Slaughter was a rookie in the camp of the St. Louis Cardinals. A former teammate of old Enos was Jake Banks, a Manches.

Belind the Scenes in the Dressing Rooms

The service is a proper was also backs. A further the service of the service is again of the state of the service is again of the state of the service of the service is again of the state of the service is again of the state of the service is again of the state of the service of

# Indians and Platt High Clash Tomorrow Night

By PAT BOLDUC Manchester High referse can catch up to the offense might in Meriden. School's tong losing streak could end tomorrow night in Mer-scene of the indians' last football victory in 1956. Coach Wa Briggs and his Red and White squad return to Ceppa Field to battle

at the expense of Meride